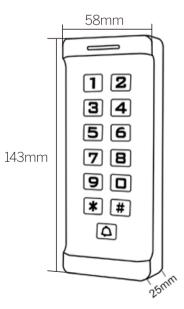

# Door Entry Access Control Keypad



### Product feature

- Metal case, anti-vandal
- Digital backlit touch keypad
- Multi-function standalone access controller and reader,
- WG interface: WG26 Input / output
- Capacity: 2000 cards / codes
- Three accesses: card, pin, card + pin

## Specifications

| Card type             | EM/MF             |
|-----------------------|-------------------|
| Working voltage       | $DC12V\pm10\%$    |
| Reading Range         | 3-6cm             |
| Humidity              | 10% to 90% RH     |
| Door Opening Time     | 0-99s(Adjustable) |
| Static electricity    | ≤30mA             |
| Ambient temperature   | -45 °C ~ 60 °C    |
| Electric lock output  | ≪3A               |
| Short-circuit Protect | ≤100µS            |

# Dimensions(mm)





#### S4A Industrial Co.,Limited

Address: 6th Floor, Haotai Industrial Zone, Minzhi road, Longhua District, Shenzhen. CN 518131 Tel: +86 755 29450011 www.s4a-access.com